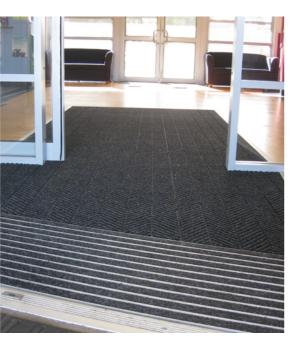

### Moisture and Dirt Barriers

- Compliant with Australian Standards
- Environment friendly solutions
- Custom sizes and shapes
- Reduces slippery and dirty floors
- Anti-trip edging on all our mats
- · Large colour range
- All our mats can be installed to suit existing mat well areas

As teachers and students travel into the school their shoes bring the outdoors in, be it rain, dirt or muck. The Placement of entry mats not only reduces slippery surfaces it also keeps facilities clean, reduces the spread of contamination and improves air quality.