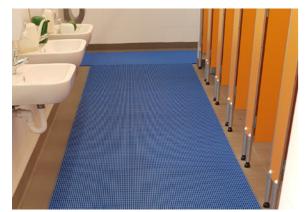

### Moisture and Dirt Barriers

- Compliant with Australian Standards
- Environment friendly solutions
- Custom sizes and shapes
- Reduces slippery and dirty floors
- Anti-trip edging on all our mats
- · Large colour range
- All our mats can be installed to suit existing mat well areas

As teachers and students travel into the school their shoes bring the outdoors in, be it rain, dirt or muck. The Placement of entry mats not only reduces slippery surfaces it also keeps facilities clean, reduces the spread of contamination and improves air quality.