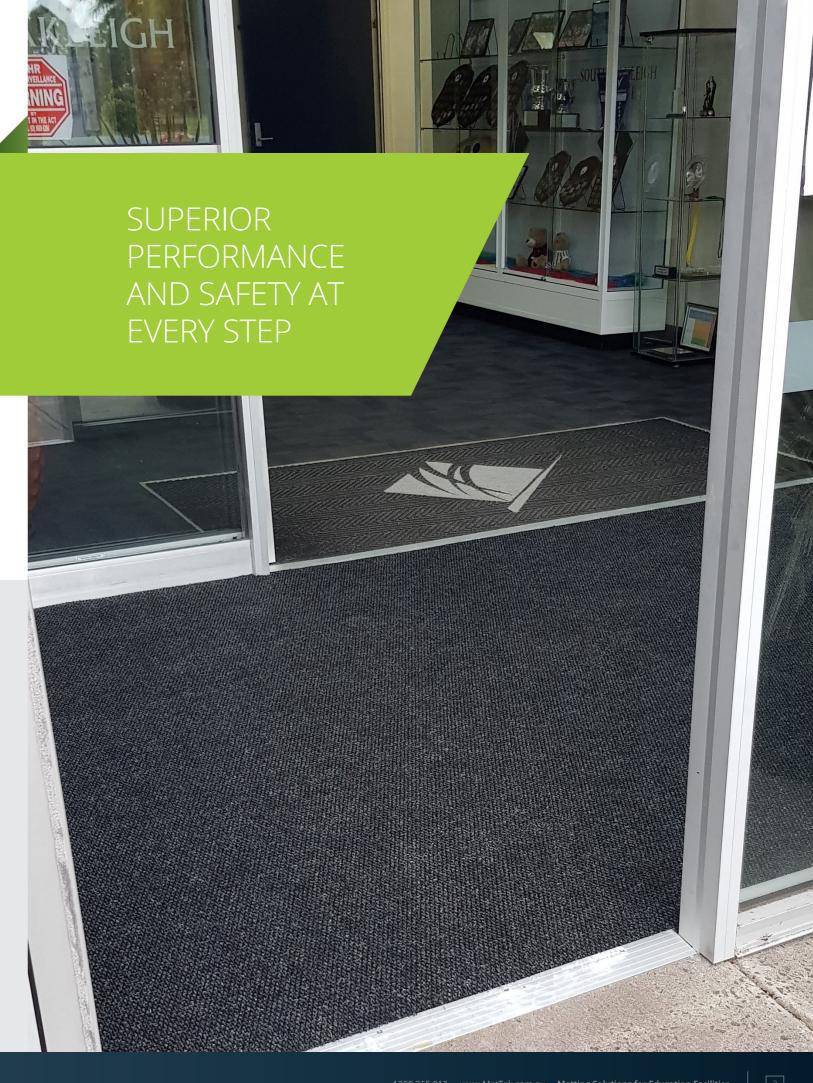

### Moisture and Dirt Barriers

- Compliant with Australian Standards
- Environment friendly solutions
- Custom sizes and shapes
- Reduces slippery and dirty floors
- Anti-trip edging on all our mats
- · Large colour range
- All our mats can be installed to suit existing mat well areas

As teachers and students travel into the school their shoes bring the outdoors in, be it rain, dirt or muck. The Placement of entry mats not only reduces slippery surfaces it also keeps facilities clean, reduces the spread of contamination and improves air quality.