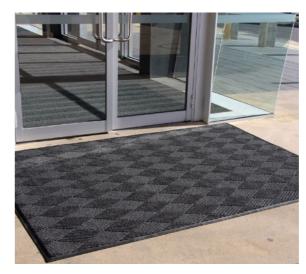

### Moisture and Dirt Barriers

- Compliant with Australian Standards
- Environment friendly solutions
- Custom sizes and shapes
- Reduces slippery and dirty floors
- Anti-trip edging on all our mats
- · Large colour range
- All our mats can be installed to suit existing mat well areas

As teachers and students travel into the school their shoes bring the outdoors in, be it rain, dirt or muck. The Placement of entry mats not only reduces slippery surfaces it also keeps facilities clean, reduces the spread of contamination and improves air quality.

> MATS FOR CLASSROOMS

> MATS FOR GYMS

> OUTDOOR MATS

> MAIN ENTRY MATS