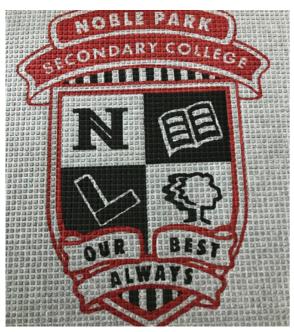

# Personalised Logo Mats

- Brings life to the entry of a building by using colours and designs.
- Durable logo mat solutions for high traffic and outdoor areas.
- Compliant with Australian Standards
- Environmentally friendly solutions
- Custom sizes and shapes
- Reduces slippery and dirty floors

Personal branded logo mats are a brilliant way of marketing and impressing your students, parents and visitors at the first instance. At MatTek we offer a large range of custom matting solutions to help you create the "WOW" factor in your facilities.