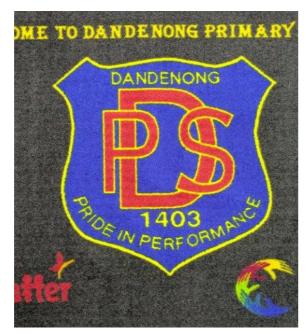

# Personalised Logo Mats

- Brings life to the entry of a building by using colours and designs.
- Durable logo mat solutions for high traffic and outdoor areas.
- Compliant with Australian Standards
- Environmentally friendly solutions
- Custom sizes and shapes
- Reduces slippery and dirty floors

Personal branded logo mats are a brilliant way of marketing and impressing your students, parents and visitors at the first instance. At MatTek we offer a large range of custom matting solutions to help you create the "WOW" factor in your facilities.