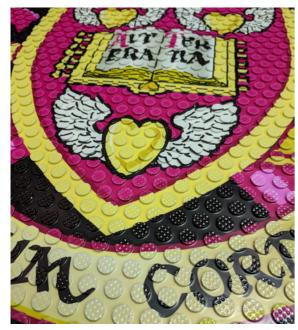

# Personalised Logo Mats

- Brings life to the entry of a building by using colours and designs.
- Durable logo mat solutions for high traffic and outdoor areas.
- Compliant with Australian Standards
- Environmentally friendly solutions
- Custom sizes and shapes
- Reduces slippery and dirty floors

Personal branded logo mats are a brilliant way of marketing and impressing your students, parents and visitors at the first instance. At MatTek we offer a large range of custom matting solutions to help you create the "WOW" factor in your facilities.