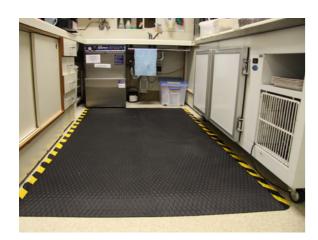

#### **SLIP RESISTANT MATS**

The best matting products for wet areas provide embossed and particle enhanced surfaces to help aid slip resistance. Our slip resistant mat solutions meet OH&S standards and is the best insurance to prevent slip and fall accidents and possible compensation costs.

#### **SPECIALIST MATS**

Other areas in education facilities that require matting include canteens, staff room, pools, change rooms, tech rooms and offices. MatTek offer solutions for all these areas to keep staff and students safe by preventing serious slip, trip and fall accidents.