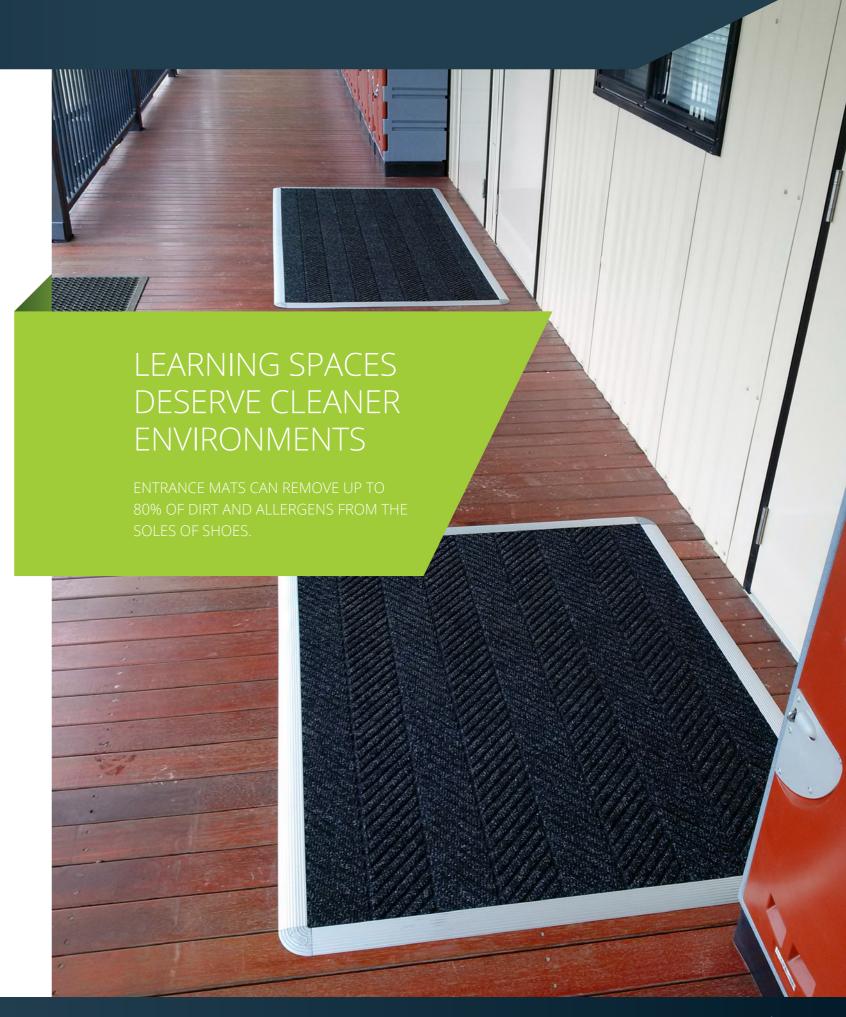

As teachers and students travel into the school their shoes bring the outdoors in, be it rain, dirt or muck. The Placement of entry mats not only reduces slippery surfaces it also keeps facilities clean, reduces the spread of contamination and improves air quality.