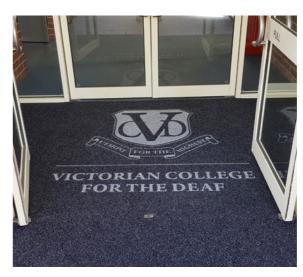

# Personalised Logo Mats

- Brings life to the entry of a building by using colours and designs.
- Durable logo mat solutions for high traffic and outdoor areas.
- Compliant with Australian Standards
- Environmentally friendly solutions
- Custom sizes and shapes
- Reduces slippery and dirty floors

Personal branded logo mats are a brilliant way of marketing and impressing your students, parents and visitors at the first instance. At MatTek we offer a large range of custom matting solutions to help you create the "WOW" factor in your facilities.