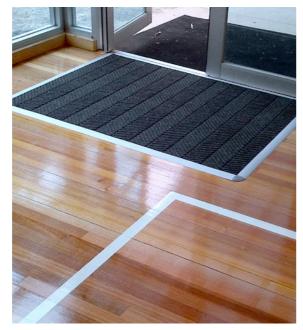

### Moisture and Dirt Barriers

- Compliant with Australian Standards
- Environment friendly solutions
- Custom sizes and shapes
- Reduces slippery and dirty floors
- Anti-trip edging on all our mats
- · Large colour range
- All our mats can be installed to suit existing mat well areas

As teachers and students travel into the school their shoes bring the outdoors in, be it rain, dirt or muck. The Placement of entry mats not only reduces slippery surfaces it also keeps facilities clean, reduces the spread of contamination and improves air quality.