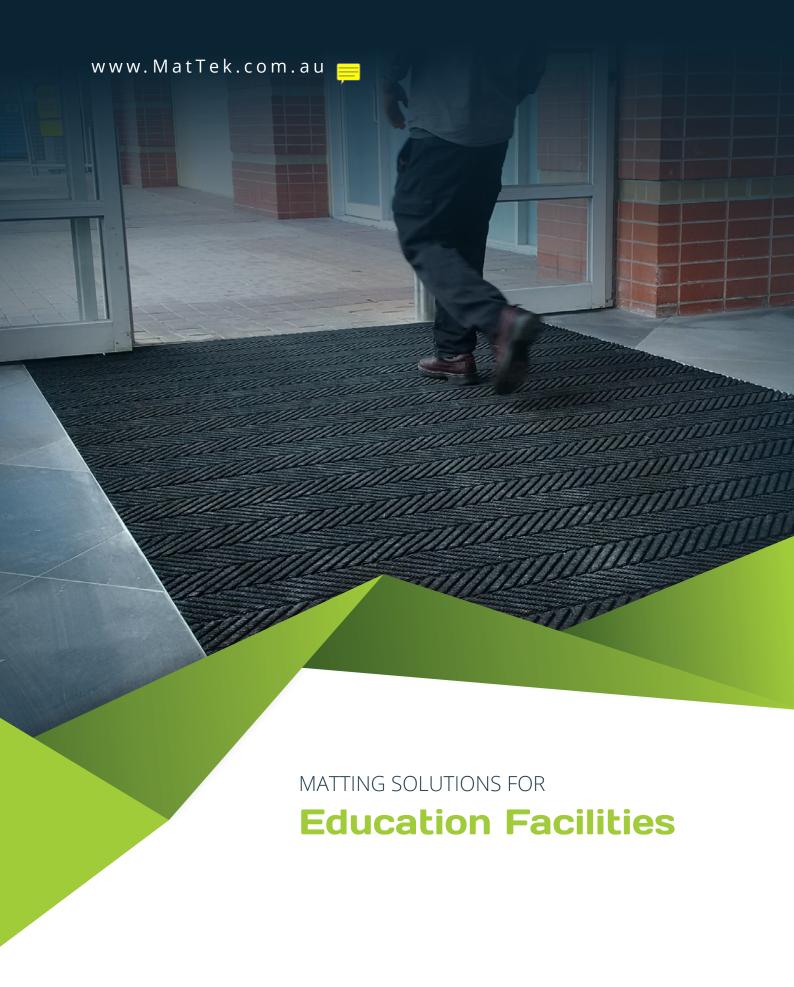

As teachers and students travel into the school their shoes bring the outdoors in, be it rain, dirt or muck. The Placement of entry mats not only reduces slippery surfaces it also keeps facilities clean, reduces the spread of contamination and improves air quality.

> MATS FOR CLASSROOMS

> MATS FOR GYMS

> OUTDOOR MATS

> MAIN ENTRY MATS