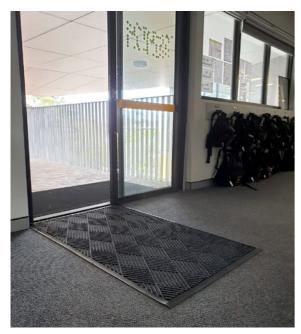

As teachers and students travel into the school their shoes bring the outdoors in, be it rain, dirt or muck. The Placement of entry mats not only reduces slippery surfaces it also keeps facilities clean, reduces the spread of contamination and improves air quality.

> MATS FOR CLASSROOMS

> MATS FOR GYMS

> OUTDOOR MATS

> MAIN ENTRY MATS