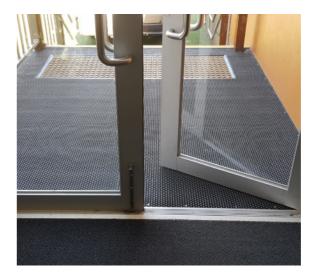

### Moisture and Dirt Barriers

- Compliant with Australian Standards
- Environment friendly solutions
- Custom sizes and shapes
- Reduces slippery and dirty floors
- Anti-trip edging on all our mats
- · Large colour range
- All our mats can be installed to suit existing mat well areas

As teachers and students travel into the school their shoes bring the outdoors in, be it rain, dirt or muck. The Placement of entry mats not only reduces slippery surfaces it also keeps facilities clean, reduces the spread of contamination and improves air quality.

> MATS FOR CLASSROOMS

> MATS FOR GYMS

> OUTDOOR MATS

> MAIN ENTRY MATS