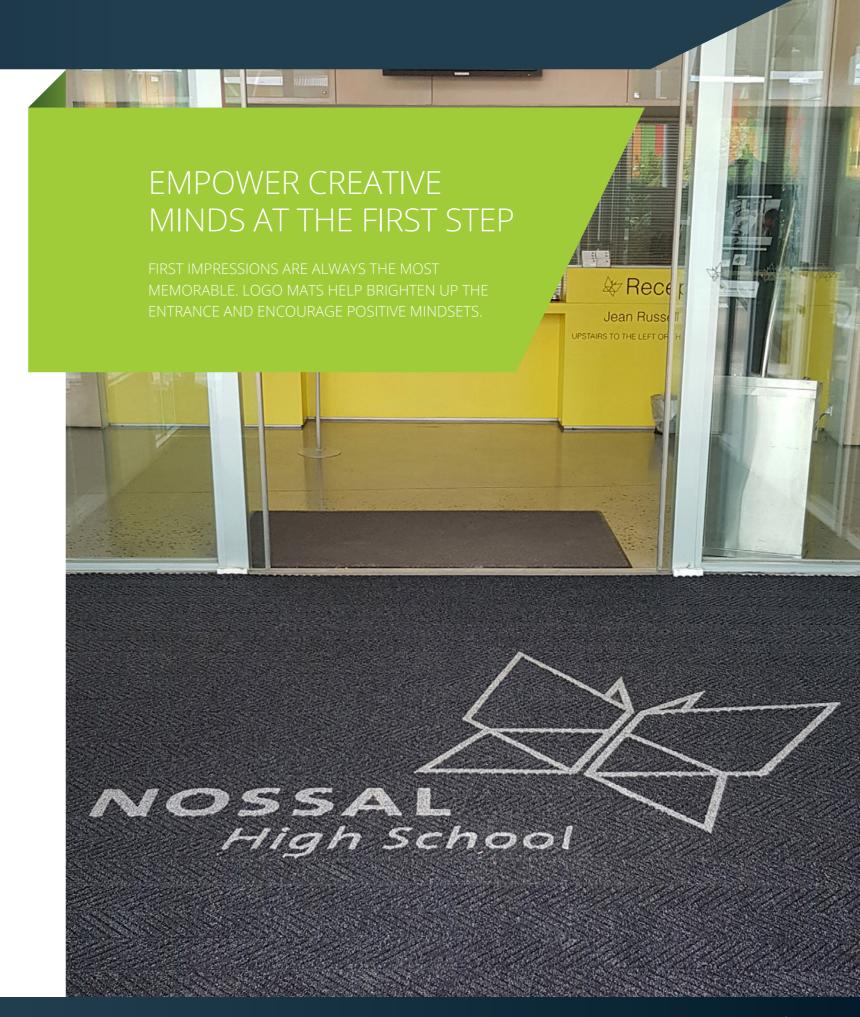

# Personalised Logo Mats

- Brings life to the entry of a building by using colours and designs.
- Durable logo mat solutions for high traffic and outdoor areas.
- Compliant with Australian Standards
- Environmentally friendly solutions
- Custom sizes and shapes
- Reduces slippery and dirty floors

Personal branded logo mats are a brilliant way of marketing and impressing your students, parents and visitors at the first instance. At MatTek we offer a large range of custom matting solutions to help you create the "WOW" factor in your facilities.