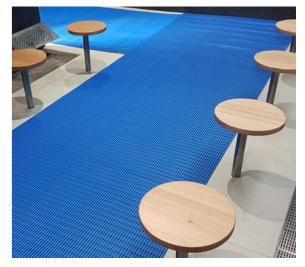

#### **SLIP RESISTANT MATS**

The best matting products for wet areas provide embossed and particle enhanced surfaces to help aid slip resistance. Our slip resistant mat solutions meet OH&S standards and is the best insurance to prevent slip and fall accidents and possible compensation costs.

#### **SPECIALIST MATS**

Other areas in education facilities that require matting include canteens, staff room, pools, change rooms, tech rooms and offices. MatTek offer solutions for all these areas to keep staff and students safe by preventing serious slip, trip and fall accidents.